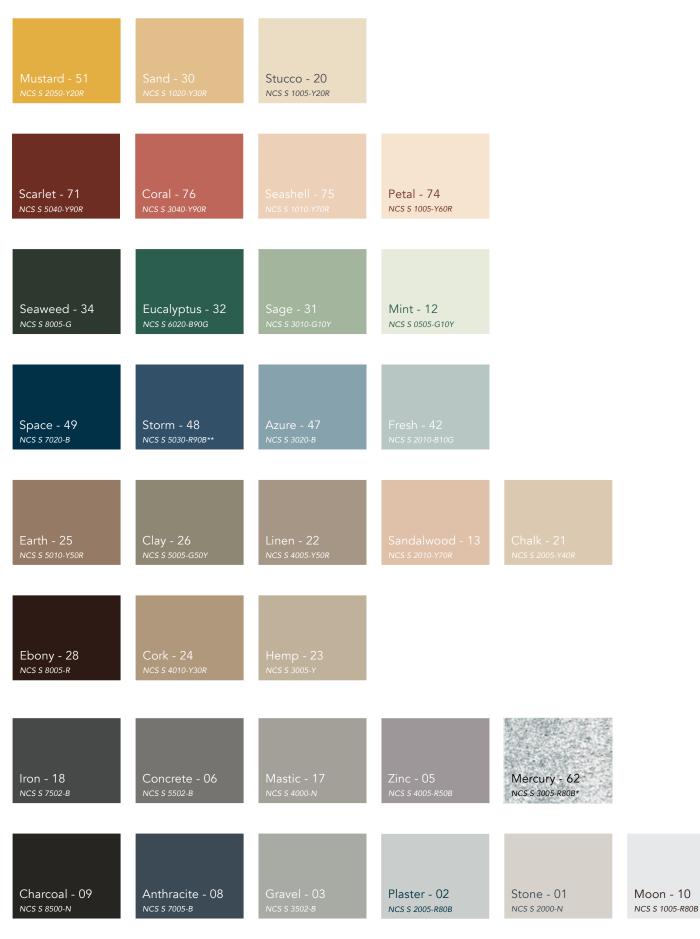

# Rockfon Color-all®

\* Colour contains effect pigments.

\*\* Colour is between NCS S 5030-R90B and NCS S 6030-R90B.

Please note that not all colors are available for every product. We recommend checking the assortment table for the colors currently offered for each item. If you need further assistance or have specific color preferences, please feel free to contact Rockfon.

NCS codes are closest colour match. The actual colour of the Rockfon Color-all<sup>®</sup> grid may deviate slightly from printed colours due to the texture of the surface. Samples are available upon request.