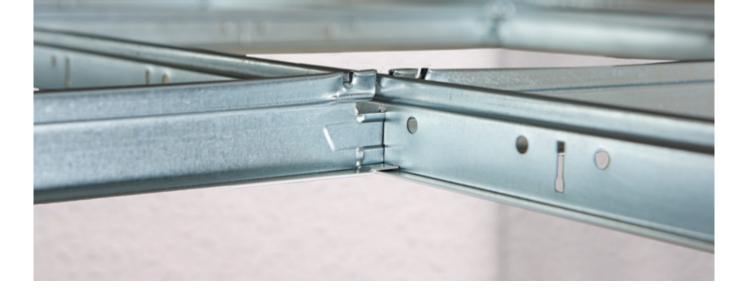

# Chicago Metallic T15 Click 2790

- 15mm grid with universal main runner and joggled end cross tees with an audible 'click' for fast and accurate installations
- 38mm high components for better load bearing and compatibility with accessories
- A strong and stable grid which can be easily demounted time and again
- Used for creating more discreet grid lines in the ceiling finish

# Semi-concealed

Joggled end