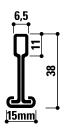

# DATASHEET Chicago Metallic T15 Click 2790



Sounds Beautiful

# Chicago Metallic T15 Click 2790

- 15mm grid with universal main runner and joggled end cross tees with an audible 'click' for fast and accurate installations
- 38mm high components for better load bearing and compatibility with accessories
- A strong and stable grid which can be easily demounted time and again
- Used for creating more discreet grid lines in the ceiling finish

### **Cross-section**

## **Compatible tiles**

Exposed



# Semi-concealed



Joggled end



## Assortment

| Product group |