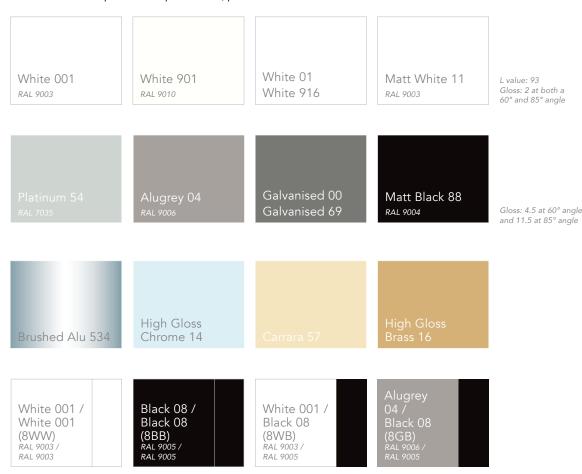

#### Colours

Chicago Metallic grids are available in various colours from the RAL and NCS systems, which are measured following the ISO 7724-2 and ISO 7724-3 standards. The actual colours may deviate slightly from the RAL and NCS references. Chicago Metallic grids are available in a variety of finishes from matt to high gloss, with a respective average of < 5, 15 and 50 units at a 60° angle. The matt finishing is measured at an angle of 85°. See the colour legend for their average values. The gloss unit is measured in accordance with EN13523 part 2.

## Colour legend

Please note that not all colors are available for every product. We recommend checking the assortment table for the colors currently offered for each item. If you need further assistance or have specific color preferences, please feel free to contact Rockfon.

Contact Rockfon® for the full range of wall angles and accessories.

Please note that not all colors are available for every product. We recommend checking the assortment table for the colors currently offered for each item. If you need further assistance or have specific color preferences, please feel free to contact Rockfon.