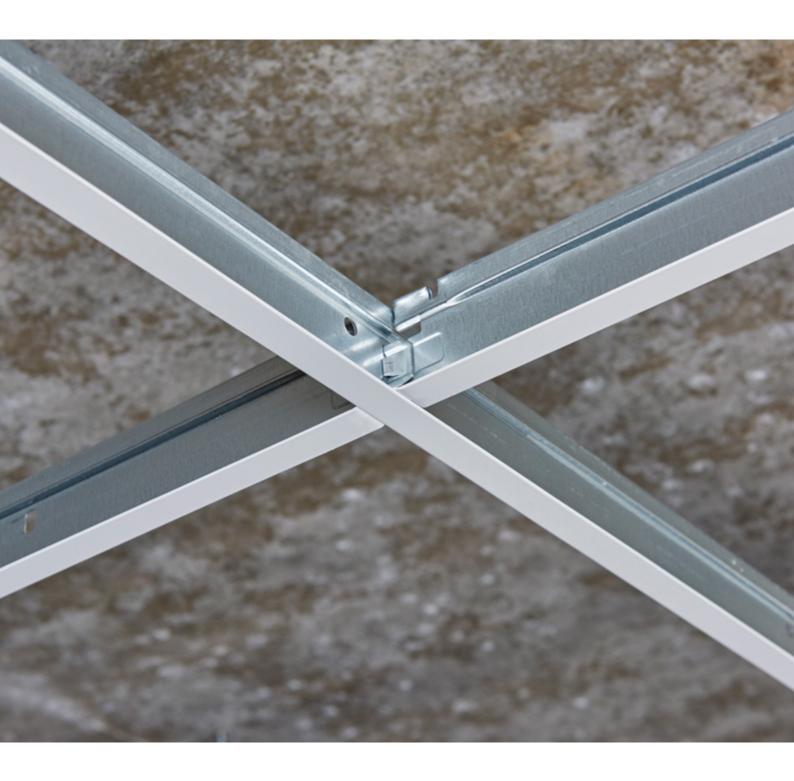

# Chicago Metallic T15 Click 2790

- 15mm grid with universal main runner and joggled end cross tees with an audible 'click' for fast and accurate installations
- 38mm high components for better load bearing and compatibility with accessories
- A strong and stable grid which can be easily demounted time and again
- Used for creating more discreet grid lines in the ceiling finish

# Semi-concealed

Joggled end