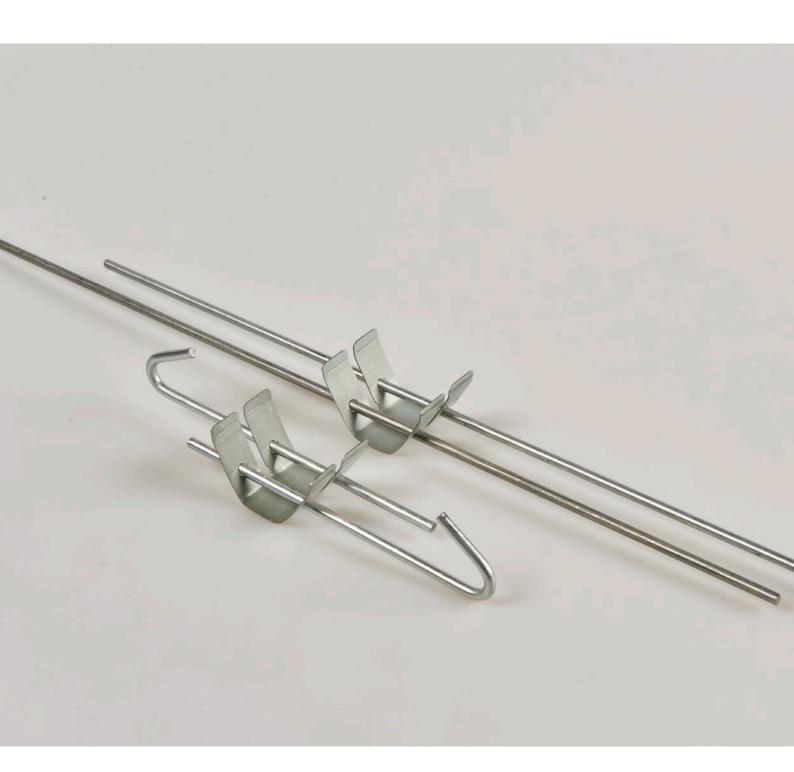

### **Quick hangers**

- Range of adjustable hangers with a hook and a butterfly clip
- Galva protection for use in regular public building condition
- Wide range to cover all suspension heights