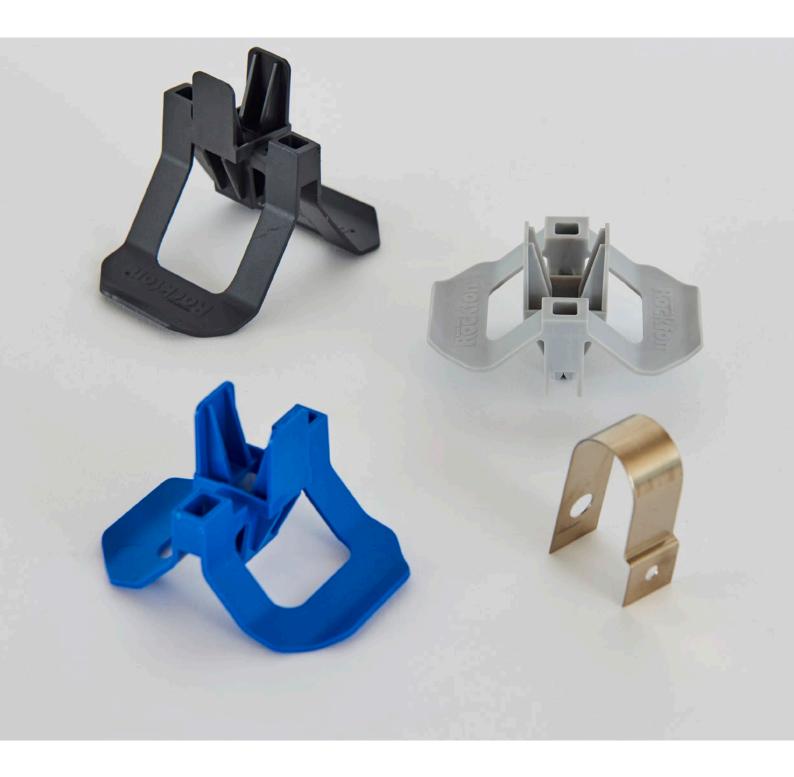

# Hold down clips & wall springs

- Specifically designed clips and springs for optimal pressure distribution and easy (de)mounting
- The plastic clips are suitable for humid environments
- A wide range for very thick tiles or specific applications, such as metal ceilings and perimeter finishes

#### **Assortment**

| Product group |   | Component description                                                                                                      | Pcs per pack | Kg per pack |
|---------------|---|----------------------------------------------------------------------------------------------------------------------------|--------------|-------------|
| HDC 1         |   | Plastic hold down clip for tile thickness 15-20 mm (A edge), 15-30 mm (E edge), 20-25 mm (X, M, Z edge), 20-30 mm (D edge) | 100          | 1.34        |
| HDC 2         |   | Plastic hold down clip for tile thickness 25-30 mm (A edge), 40 mm (E, D edge)                                             | 150          | 1.65        |
| HDC 3         |   | Plastic hold down clip for tile thickness 40 mm (A edge), 50 mm (D edge)                                                   | 100          | 1.12        |
| HDC 4         |   | Steel hold down clip for tile thickness 15-20 mm (A edge)                                                                  | 100          | 0.3         |
| HDC 6 P1      |   | Steel hold down clip for tile thickness 45-110 mm (A edge) (to be combined with HDC 6 P2)                                  | 100          | 0.9         |
| HDC 6 P2      |   | Steel hold down spring combinable with holddown clip HDC 6 P1                                                              | 100          | 2.7         |
| HDC W1        | 1 | Steel perimeter hold down clip - height 23 mm – combinable with C37 wall angle                                             | 250          | 2.1         |
| HDC W2        | 1 | Steel perimeter hold down clip – height 40 mm - combinable with C37 wall angle                                             | 500          | 4.03        |
| WSF           |   | Wall Spring FIXT                                                                                                           | 100          | 0.6         |